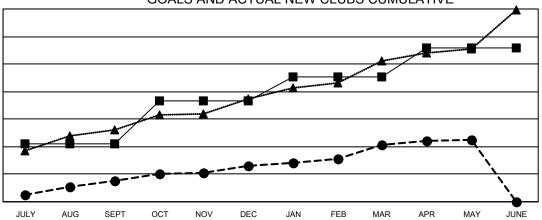

### GOALS AND ACTUAL NEW CLUBS CUMULATIVE

- CURRENT YEAR GOALS FOR NEW CLUBS

- ● - CURRENT YEAR ACTUAL NEW CLUBS

▲ - LAST YEAR ACTUAL NEW CLUBS

# Multiple District 321

**LOCATION: INDIA** 

| Clubs                 |               |           |               |  |  |  |  |  |
|-----------------------|---------------|-----------|---------------|--|--|--|--|--|
| RESULTS FOR 2022-2023 |               |           |               |  |  |  |  |  |
| QUARTER               | NEW CLUB GOAL | NEW CLUBS | DROPPED CLUBS |  |  |  |  |  |
| JULY/AUG/SEPT         | 42            | 15        | 8             |  |  |  |  |  |
| OCT/NOV/DEC           | 31            | 11        | 36            |  |  |  |  |  |
| JAN/FEB/MAR           | 18            | 15        | 13            |  |  |  |  |  |
| APR/MAY/JUNE          | 21            | 4         | 0             |  |  |  |  |  |