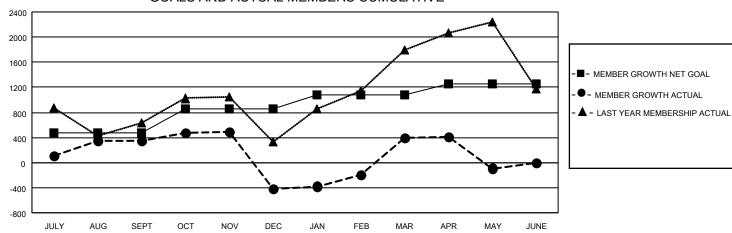

### GOALS AND ACTUAL MEMBERS CUMULATIVE

| DROPPED CLUBS: 57 |       | 618 CLUBS OF 1175 ADDED 1 OR<br>MORE NEW MEMBERS | GENDER DISTRIBUTION               |                 |
|-------------------|-------|--------------------------------------------------|-----------------------------------|-----------------|
|                   |       |                                                  | MALE                              | 22,206 (67.80%) |
|                   |       |                                                  | FEMALE                            | 10,533 (32.16%) |
| DROPPED MEMBERS   |       |                                                  | NON BINARY                        | 0 (0.00%)       |
| DECEASED          | 79    |                                                  | PREFER NOT TO ANSWER              | 13 (0.04%)      |
| CLUB CANCELLED    | 782   |                                                  | TOTAL FAMILY UNIT MEMBERS         | 19.900          |
| OTHER             | 3,223 | CLICK HERE FOR CUMULATIVE                        | TOTAL PAIVILT UNIT WEWBERS        | 19,900          |
| TOTAL             | 4,084 | MEMBERSHIP DATA                                  | FAMILY MEMBERS PAYING HAL<br>DUES | F 12,212        |

| Members               |           |     |                       |                                                  |  |  |  |  |  |
|-----------------------|-----------|-----|-----------------------|--------------------------------------------------|--|--|--|--|--|
| RESULTS FOR 2022-2023 |           |     |                       |                                                  |  |  |  |  |  |
| QUARTER               | MEMBER GR |     | MEMBER GROW<br>ACTUAL | VTH DROPPED MEMBERS ACTUAL (including transfers) |  |  |  |  |  |
| JULY/AUG/SEPT         |           | 180 | 1,337                 | 845                                              |  |  |  |  |  |
| OCT/NOV/DEC           |           | 370 | 938                   | 1,647                                            |  |  |  |  |  |
| JAN/FEB/MAR           |           | 235 | 1,690                 | 630                                              |  |  |  |  |  |
| APR/MAY/JUI           | NE 1      | 165 | 557                   | 962                                              |  |  |  |  |  |